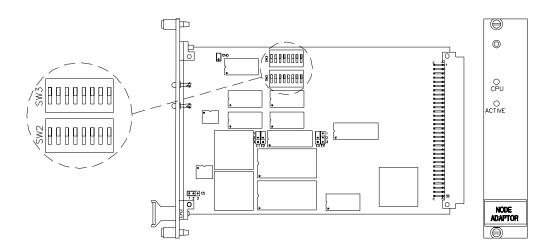

## READ BEFORE INSTALLING

The firmware on the AdaptaFlow Node Adapter (P/N A10159-01) has been changed. Starting with version 1.9, SW2-5 should be "ON" (up) for AdaptaFlow racks with 3 or 4 channel cards (1/2 logical rack). For racks with one or two channel cards, the switch remains "OFF" (1/4 logical rack). (See diagram for location.)

Figure 5: Node Adapter

Automotive Assembly & Tier I: Telephone: 800/ 626-3565 Fax: 419/ 470-2040 Industrial Systems: Telephone: 800/ 233-3366 Fax: 419/ 470-2071 Ransburg Guns: Telephone: 800/ 233-3366 Fax: 419/ 470-2071